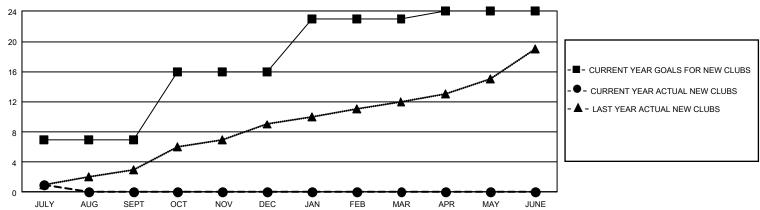

## GOALS AND ACTUAL NEW CLUBS CUMULATIVE

## GMT Constitutional Area 5 - K, Group K

REPORT DOES NOT INCLUDE CLUBS IN UNDISTRICTED AREAS.

| Clubs         |               |             |               | Members               |                        |                         |                                                    |  |
|---------------|---------------|-------------|---------------|-----------------------|------------------------|-------------------------|----------------------------------------------------|--|
|               | RESULTS FOR   | R 2020-2021 |               | RESULTS FOR 2020-2021 |                        |                         |                                                    |  |
| QUARTER       | NEW CLUB GOAL | NEW CLUBS   | DROPPED CLUBS | QUARTER MEME          | BER GROWTH NET<br>GOAL | MEMBER GROWTH<br>ACTUAL | DROPPED<br>MEMBERS ACTUAL<br>(including transfers) |  |
| JULY/AUG/SEPT | 21            | 1           | 10            | JULY/AUG/SEPT         | 845                    | 643                     | 530                                                |  |
| OCT/NOV/DEC   | 27            | 0           | 0             | OCT/NOV/DEC           | 925                    | 0                       | 0                                                  |  |
| JAN/FEB/MAR   | 21            | 0           | 0             | JAN/FEB/MAR           | 925                    | 0                       | 0                                                  |  |
| APR/MAY/JUNE  | 3             | 0           | 0             | APR/MAY/JUNE          | 445                    | 0                       | 0                                                  |  |