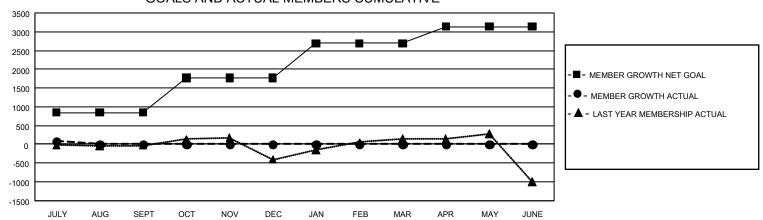

## GOALS AND ACTUAL MEMBERS CUMULATIVE

| DROPPED CLUBS: 10          |     | 221 CLUBS OF 831 ADDED 1 OR MORE<br>NEW MEMBERS | GENDER DISTRIBUTION  MALE 18,796 (70.90%) |                |       |
|----------------------------|-----|-------------------------------------------------|-------------------------------------------|----------------|-------|
| DROPPED MEMBERS            |     |                                                 | FEMALE                                    | 7,716 (29.10%) |       |
| DECEASED                   | 4   | CLICK HERE FOR CUMULATIVE                       | TOTAL FAMILY UNIT MEMBERS                 |                | 3,915 |
| CLUB CANCELLED 0 OTHER 526 |     | MEMBERSHIP DATA                                 | FAMILY MEMBERS PAYING HALF DUES           |                | 2,310 |
| TOTAL                      | 530 |                                                 |                                           |                |       |

## GMT Constitutional Area 5 - K, Group K

REPORT DOES NOT INCLUDE CLUBS IN UNDISTRICTED AREAS.

| Clubs         |               |             |               | Members               |                        |                         |                                                    |  |
|---------------|---------------|-------------|---------------|-----------------------|------------------------|-------------------------|----------------------------------------------------|--|
|               | RESULTS FOR   | R 2020-2021 |               | RESULTS FOR 2020-2021 |                        |                         |                                                    |  |
| QUARTER       | NEW CLUB GOAL | NEW CLUBS   | DROPPED CLUBS | QUARTER MEME          | BER GROWTH NET<br>GOAL | MEMBER GROWTH<br>ACTUAL | DROPPED<br>MEMBERS ACTUAL<br>(including transfers) |  |
| JULY/AUG/SEPT | 21            | 1           | 10            | JULY/AUG/SEPT         | 845                    | 643                     | 530                                                |  |
| OCT/NOV/DEC   | 27            | 0           | 0             | OCT/NOV/DEC           | 925                    | 0                       | 0                                                  |  |
| JAN/FEB/MAR   | 21            | 0           | 0             | JAN/FEB/MAR           | 925                    | 0                       | 0                                                  |  |
| APR/MAY/JUNE  | 3             | 0           | 0             | APR/MAY/JUNE          | 445                    | 0                       | 0                                                  |  |